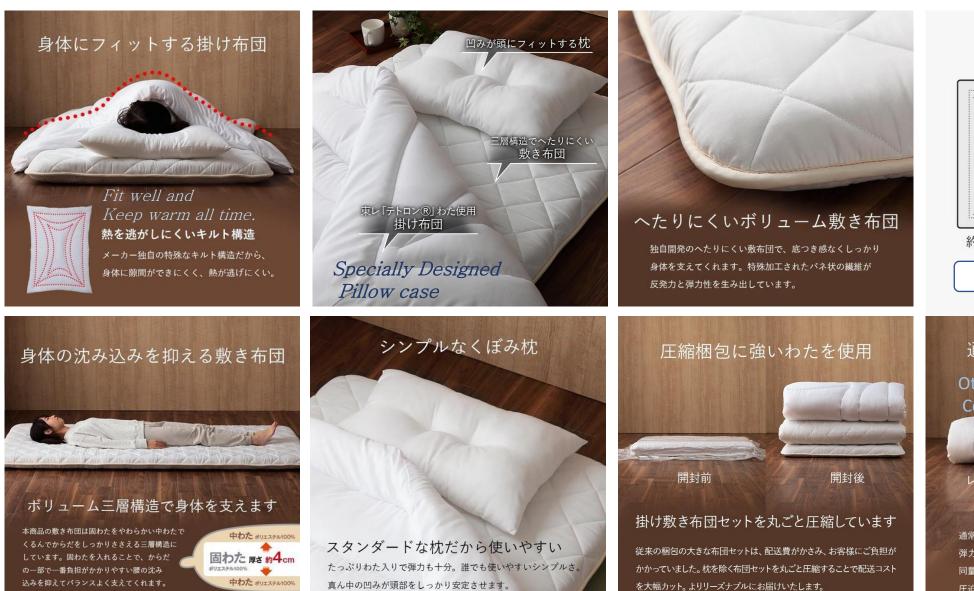

6 pieces futon set

The comforter is made of **Toray Mashlon and Toray Ft wadding** for superior bulk and heat retention.

The comforter uses the manufacturer's original "fit quilt" sewing specifications to fit the body. The mattress also uses originally developed firm wadding that does not sag easily and firmly supports the body.

#### シングルロングサイズ

The mattress's mid-filling with a Volumn thickness which offering good support when you lie on the mattress. The futon adopts excellent workmanship of a three-layer volume design, making the floor cozier to sleep on.