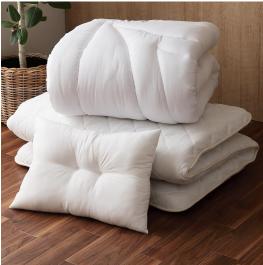

6 pieces futon set

The comforter is made of **Toray Mashlon and Toray Ft wadding** for superior bulk and heat retention.

The comforter uses the manufacturer's original "fit quilt" sewing specifications to fit the body. The mattress also uses originally developed firm wadding that does not sag easily and firmly supports the body.

# 6 PIECES SET TRADITIONAL JAPANESE FUTON

Síngle - Síze

- 1) Pillow
- 2) Mattress
- 3) Comforter

- 4) Pillowcases
- 5) Mattress cover
- 6) Comforter cover