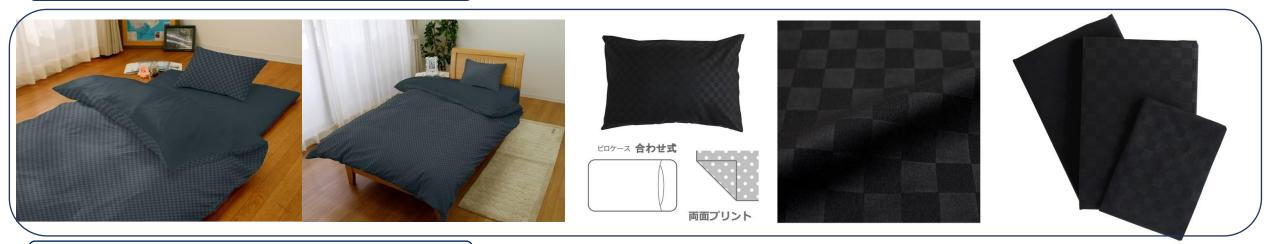

# FUTON (MATTRESS COVER, COMFORTER COVER & PILLOW COVER)

### COLOR A : BLACK CHECKERED PATTERN

<u>3-Pieces Set :</u> 1 conforter cover, 1 mattress cover & Pillow case (1 sheet)