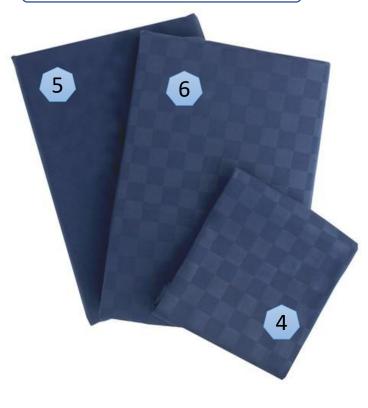

6 pieces futon set

The comforter is made of **Toray Mashlon and Toray Ft wadding** for superior bulk and heat retention.

The comforter uses the manufacturer's original "fit quilt" sewing specifications to fit the body. The mattress also uses originally developed firm wadding that does not sag easily and firmly supports the body.



Softer mattress, Unique , simple and Confort which is designed to give you a head start for a great night's sleep.









#### シングルロングサイズ





The mattress's mid-filling with a Volumn thickness which offering good support when you lie on the mattress. The futon adopts excellent workmanship of a three-layer volume design, making the floor cozier to sleep on.



# 6 PIECES SET TRADITIONAL JAPANESE FUTON

Síngle - Síze







- 1) Pillow
- 2) Mattress
- 3) Comforter

- 4) Pillowcases
- 5) Mattress cover
- 6) Comforter cover



# FUTON (MATTRESS COVER, COMFORTER COVER & PILLOW COVER)

### COLOR A : BLACK CHECKERED PATTERN

<u>3-Pieces Set :</u> 1 conforter cover, 1 mattress cover & Pillow case (1 sheet)



#### COLOR B : BLUE CHECKERED PATTERN





## FUTON COVER (MATTRESS COVER, COMFORTER COVER & PILLOW COVER)

### COLOR C : BEIGE CHECKERED PATTERN