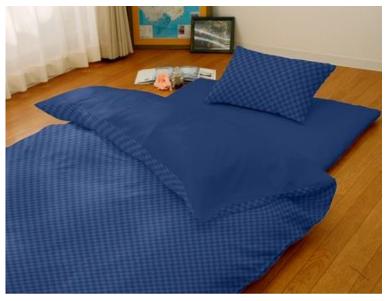

6 pieces futon set

The comforter is made of **Toray Mashlon and Toray Ft wadding** for superior bulk and heat retention.

The comforter uses the manufacturer's original "fit quilt" sewing specifications to fit the body. The mattress also uses originally developed firm wadding that does not sag easily and firmly supports the body.



Softer mattress, Unique , simple and Confort which is designed to give you a head start for a great night's sleep.









#### シングルロングサイズ





The mattress's mid-filling with a Volumn thickness which offering good support when you lie on the mattress. The futon adopts excellent workmanship of a three-layer volume design, making the floor cozier to sleep on.



# 6 PIECES SET TRADITIONAL JAPANESE FUTON

Síngle - Síze







- 1) Pillow
- 2) Mattress
- 3) Comforter

- 4) Pillowcases
- 5) Mattress cover
- 6) Comforter cover



# FUTON (MATTRESS COVER, COMFORTER COVER & PILLOW COVER)

### COLOR A : BLACK CHECKERED PATTERN

<u>3-Pieces Set :</u> 1 conforter cover, 1 mattress cover & Pillow case (1 sheet)



#### COLOR B : BLUE CHECKERED PATTERN





## FUTON COVER (MATTRESS COVER, COMFORTER COVER & PILLOW COVER)

### COLOR C : BEIGE CHECKERED PATTERN