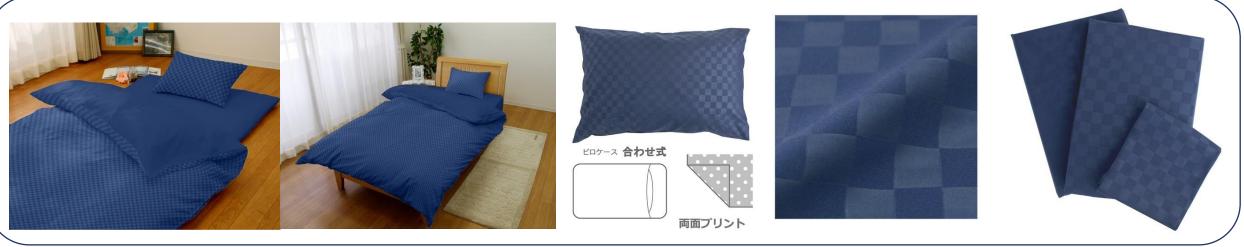

ot sag easily and firmly supports the body.



Softer mattress, Unique , simple and Confort which is designed to give you a head start for a great night's sleep.









#### シングルロングサイズ





The mattress's mid-filling with a Volumn thickness which offering good support when you lie on the mattress. The futon adopts excellent workmanship of a three-layer volume design, making the floor cozier to sleep on.



# 6 PIECES SET TRADITIONAL JAPANESE FUTON

Síngle - Síze







- 1) Pillow
- 2) Mattress
- 3) Comforter

- 4) Pillowcases
- 5) Mattress cover
- 6) Comforter cover



# FUTON (MATTRESS COVER, COMFORTER COVER & PILLOW COVER)

### COLOR A : BLACK CHECKERED PATTERN

<u>3-Pieces Set :</u> 1 conforter cover, 1 mattress cover & Pillow case (1 sheet)



#### COLOR B : BLUE CHECKERED PATTERN





## FUTON COVER (MATTRESS COVER, COMFORTER COVER & PILLOW COVER)

### COLOR C : BEIGE CHECKERED PATTERN