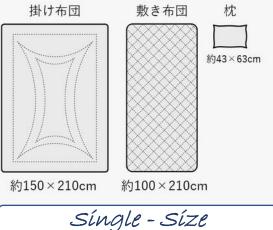

# 6 PIECES SET TRADITIONAL JAPANESE FUTON

Síngle - Síze

- 1) Pillow
- 2) Mattress
- 3) Comforter

- 4) Pillowcases
- 5) Mattress cover
- 6) Comforter cover