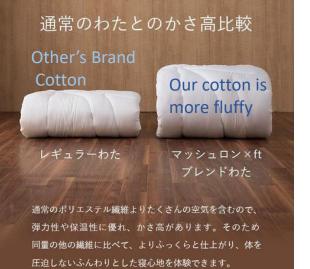

6 pieces futon set

The comforter is made of **Toray Mashlon and Toray Ft wadding** for superior bulk and heat retention.

The comforter uses the manufacturer's original "fit quilt" sewing specifications to fit the body. The mattress also uses originally developed firm wadding that does not sag easily and firmly supports the body.