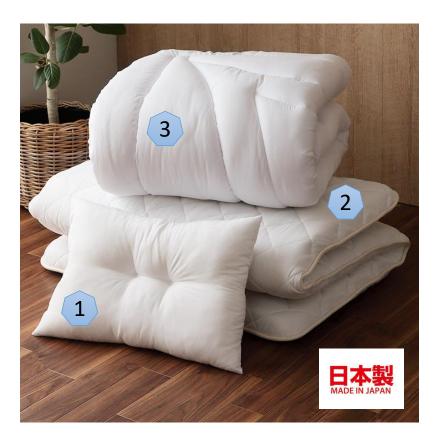

# 6 PIECES SET TRADITIONAL JAPANESE FUTON

Síngle - Síze

- 1) Pillow
- 2) Mattress
- 3) Comforter

- 4) Pillowcases
- 5) Mattress cover
- 6) Comforter cover