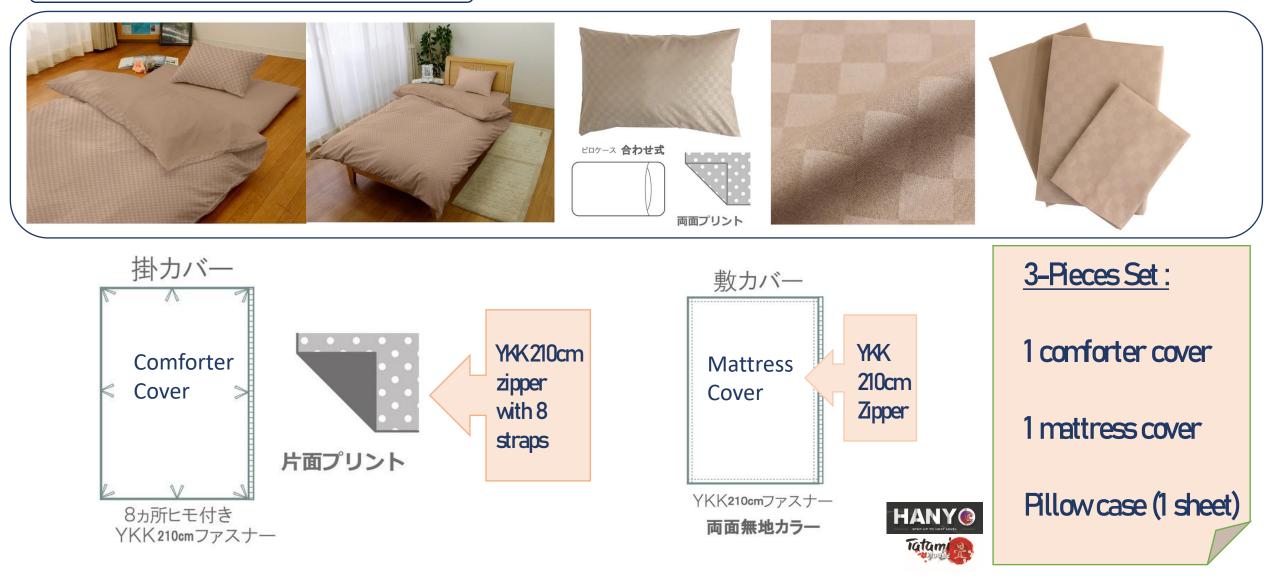

## FUTON COVER (MATTRESS COVER, COMFORTER COVER & PILLOW COVER)

### COLOR C : BEIGE CHECKERED PATTERN