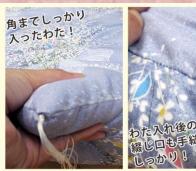

8ヶ所掛け布団ズレ防止のひもが付いています。

### 特長

- ✓ かさばらず、洗いやすい!
- ☑ 洗濯してすぐに乾く!
- ✓ 180cm ロングファスナー使用!

表面アップ Surface \* Color: Pure White

\* Comforter Cover Size: 150 x 200 cm

\* Mattress Cover Size:

Size: 105x 210 cm