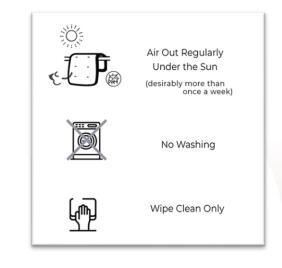

## **FUTON CARE**

### Regular Care :

Be sure not to expose a futon to the sun too much. Exposing a futon to the sun too much may lead to the deterioration of the futon fabric. So, it would be fine to dry the futon outdoors for 1 or 2 hours between 10 o'clock to 15 o'clock. Turn over a futon while drying it outdoors.