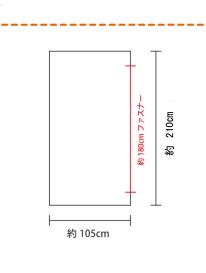

### 特長

- ✓ かさばらず、洗いやすい!
- ☑ 洗濯してすぐに乾く!
- ✓ 180cm ロングファスナー使用!

表面アップ Surface \* Color: Pure White

\* Comforter Cover Size: 150 x 200 cm

\* Mattress Cover Size:

Size: 105x 210 cm