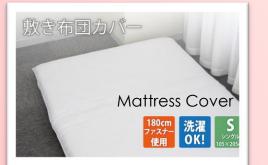

### 特長

- ✓ かさばらず、洗いやすい!
- ☑ 洗濯してすぐに乾く!
- ✓ 180cm ロングファスナー使用!

表面アップ Surface \* Color: Pure White

\* Comforter Cover Size: 150 x 200 cm

\* Mattress Cover Size:

Size: 105x 210 cm