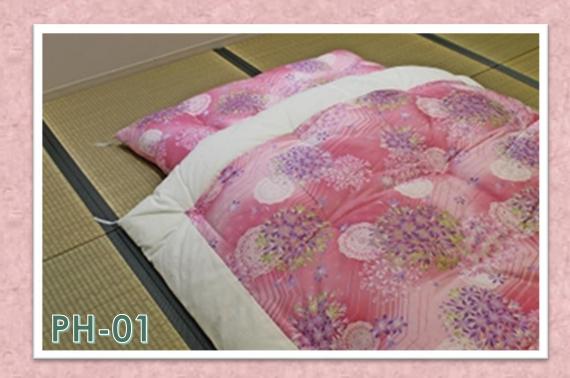

# FUTON MATTRESS & COMFORTER

PINK HANA

BLUE HANA

# FUNDNMAYMRESS

職人の手で丁寧に作りあげた極上 の日本の布団上質な素材

汗かきの方にもおススメの吸汗性!

線100%のわたは『コシ』が特徴です! 使い始めから馴染みやすく、しっかりと

した寝心地です♪

TRADITIONAL FUTON 布団FUTON