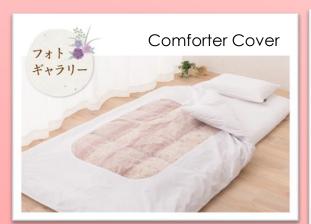

# Futon Mattress Cover & Comforter Cover: 布団カバー&掛け布団カバー

昔から続く伝統のお布団カバー。旅館でよく見たお布団。長く愛されているには理由があります。あの真っ白でふかふかなお布団で気持よく寝た思い出を彷彿とさせる、昔ながらのおふとんカバー。

A traditional pure white futon cover which has been used from ancients to protect our futons. Most of the Ryokan are still using these traditional futon covers. These white, fluffy futon covers are so comfortable that they bring back memories of a good night's sleep for us.

### 特長

- ✓ かさばらず、洗いやすい!
- ☑ 洗濯してすぐに乾く!
- ✓ 180cm ロングファスナー使用!

表面アップ Surface \* Color: Pure White

\* Comforter Cover Size: 150 x 200 cm

\* Mattress Cover Size:

Size: 105x 210 cm