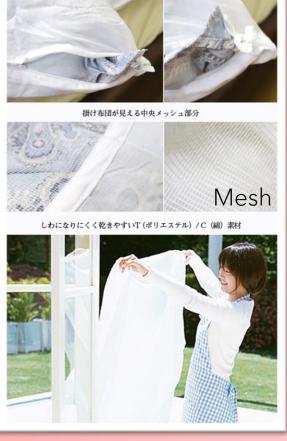

8ヶ所掛け布団ズレ防止のひもが付いています。

### 特長

- ✓ かさばらず、洗いやすい!
- ☑ 洗濯してすぐに乾く!
- ✓ 180cm ロングファスナー使用!

表面アップ Surface \* Color: Pure White

\* Comforter Cover Size: 150 x 200 cm

\* Mattress Cover Size:

Size: 105x 210 cm