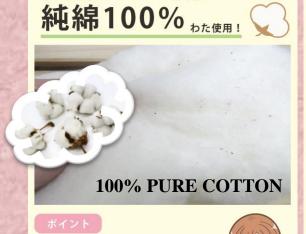

# FUNDNMAYMRESS

職人の手で丁寧に作りあげた極上 の日本の布団上質な素材

汗かきの方にもおススメの吸汗性!

線100%のわたは『コシ』が特徴です! 使い始めから馴染みやすく、しっかりと

した寝心地です♪

TRADITIONAL FUTON 布団FUTON