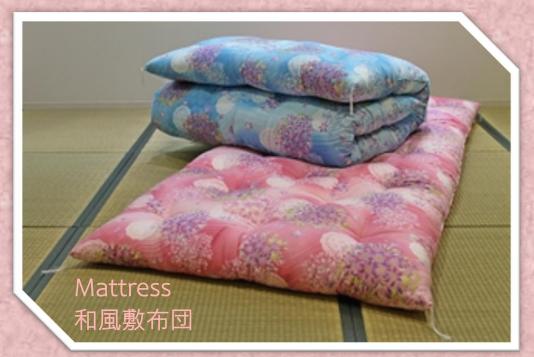

# TRADITIONAL MATTRESS (SHIKIBUTON & KAKEBUTON)

The Shikifuton is a folding mattress that is used as a bed to sleep on FUTON 4 ITEM SET The **Kakebuton** is a Comforter.

昔から日本に伝わる技を受け継ぎ、心を込めて大切に仕上げる手 作りの品々。職人が手掛ける商品の一つには、市販売には魅力が 詰まっています。

- 1) MATTRESS -1pc
- 2) MATTRESS COVER -1pc
- 3) COMFORTER -1pc
- 4) COMFORTER COVER-1pc

- Top-Quality Hand-Made Japanese Shikibuton (Mattress) and Kakebuton (Comforters) sets.
- Manufactured In JAPAN.