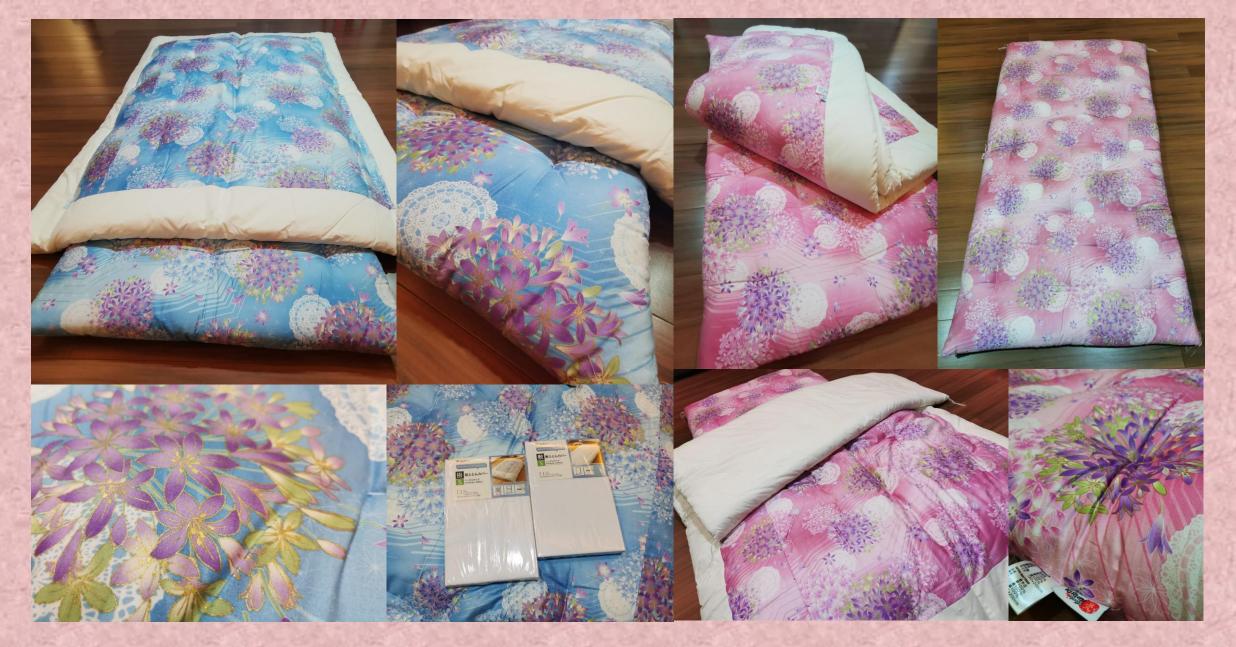

# TRADITIONAL MATTRESS (SHIKIBUTON & KAKEBUTON)

The Shikifuton is a folding mattress that is used as a bed to sleep on FUTON 4 ITEM SET The **Kakebuton** is a Comforter.

昔から日本に伝わる技を受け継ぎ、心を込めて大切に仕上げる手 作りの品々。職人が手掛ける商品の一つには、市販売には魅力が 詰まっています。

- 1) MATTRESS -1pc
- 2) MATTRESS COVER -1pc
- 3) COMFORTER -1pc
- 4) COMFORTER COVER-1pc

- Top-Quality Hand-Made Japanese Shikibuton (Mattress) and Kakebuton (Comforters) sets.
- Manufactured In JAPAN.

# FUTON MATTRESS & COMFORTER

PINK HANA

BLUE HANA