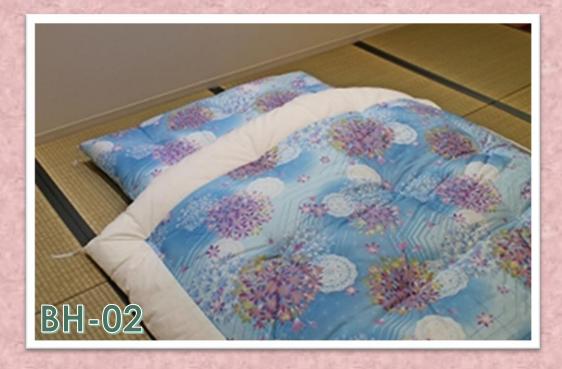

# FUTON MATTRESS & COMFORTER

PINK HANA

BLUE HANA

# FUNDNMAYMRESS

職人の手で丁寧に作りあげた極上 の日本の布団上質な素材

汗かきの方にもおススメの吸汗性!

線100%のわたは『コシ』が特徴です! 使い始めから馴染みやすく、しっかりと

した寝心地です♪

TRADITIONAL FUTON 布団FUTON