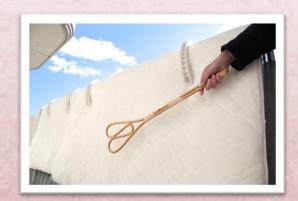

### Regular Care :

Be sure not to expose a futon to the sun too much. Exposing a futon to the sun too much may lead to the deterioration of the futon fabric. So, it would be fine to dry the futon outdoors for 1 or 2 hours between 10 o'clock to 15 o'clock. Turn over a futon while drying it outdoors.