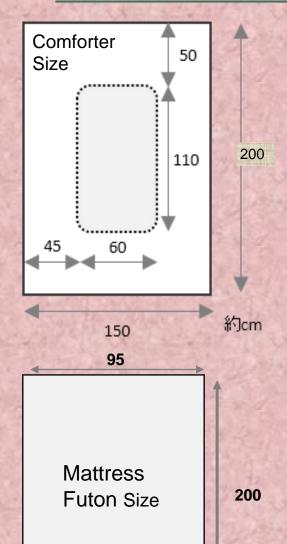

### 特長

- ✓ かさばらず、洗いやすい!
- ☑ 洗濯してすぐに乾く!
- ✓ 180cm ロングファスナー使用!

表面アップ Surface \* Color: Pure White

\* Comforter Cover Size: 150 x 200 cm

\* Mattress Cover Size:

Size: 105x 210 cm